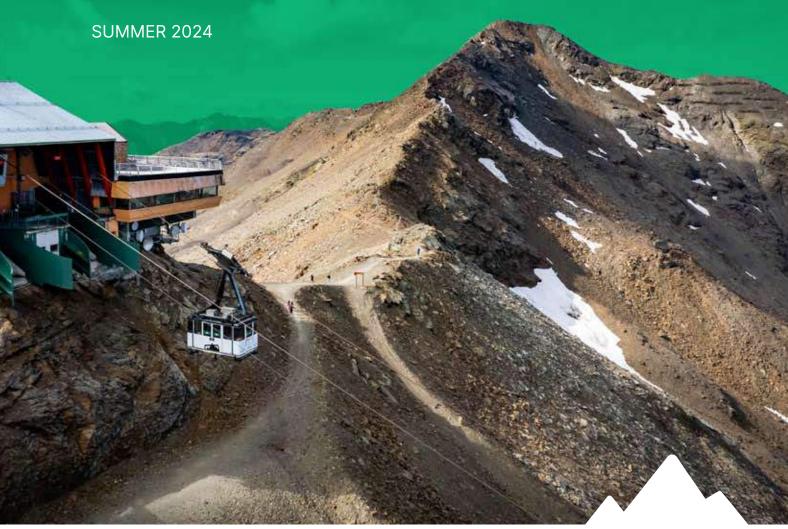

## **LIFTS OPENING**

**Everyday from 27 July to 8 September 2024** 

Cableway Bormio-Bormio 2000 from 9:00 am to 5:30 pm

Chairlift Bormio 2000-Cimino from 9:30 am to 4:30 pm

Panoramic cablecar Bormio 2000-Cima Bianca from 9:00 am to 5:00 pm

In case of bad weather (thunderstorm, heavy rain, snowfall) the lifts may close without warning. For real time info call us or check out our social media.