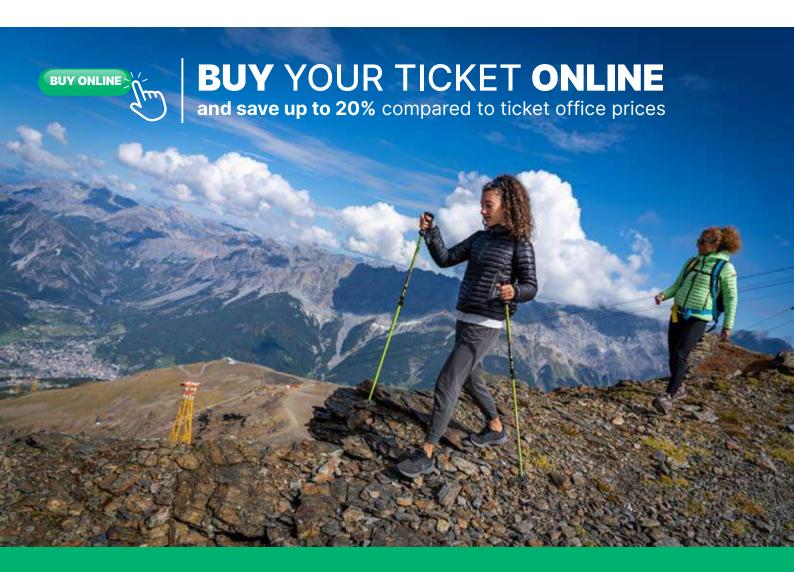

## **BUY YOUR TICKET ONLINE**

The prices of the lift ticket vary from day to day

## THE SOONER YOU BUY, THE LESS YOU SPEND

The prices of the lift ticket are no longer fixed but **dynamic**, i.e. they vary from day to day. **If purchased in advance and online**, your ticket will have an advantageous price

(with discounts up to 20%) compared to the ticket bought on the spot the same day.