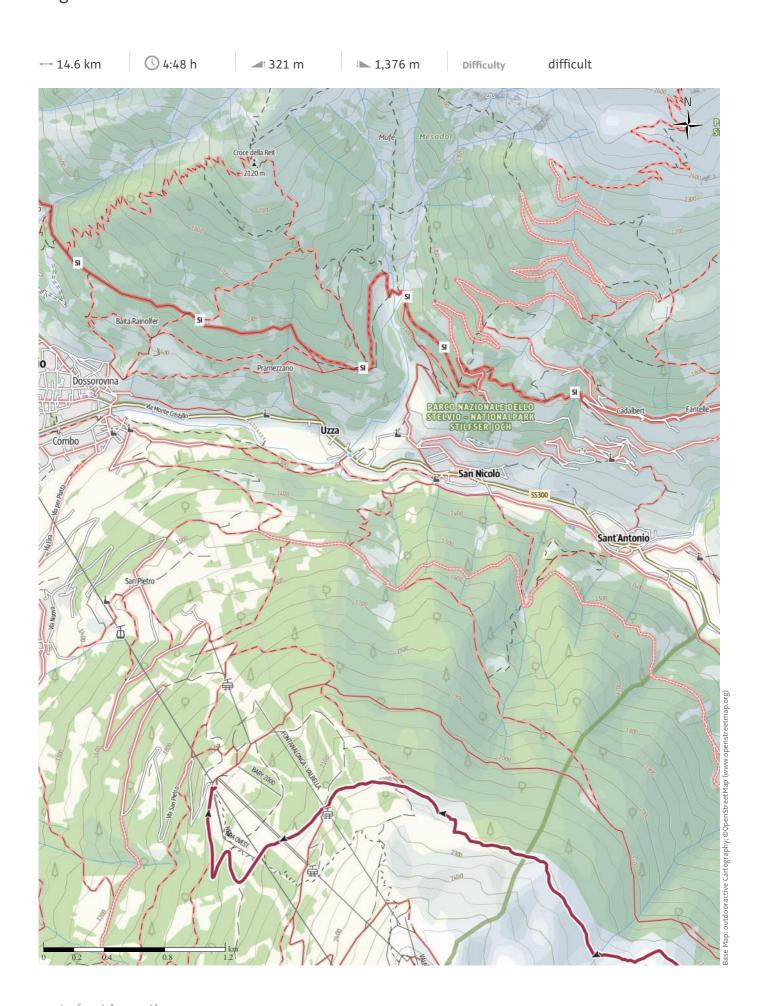

#### route data **Hiking route** Difficulty difficult Distance 14.6 km Stamina 4:48 h Technique Duration Altitude Ascent 321 m 2,997 m 1376 m Descent 1,941 m

#### **Valdisotto Tourism**

Update: March 25, 2024

Source
Valtellina Outdoor
23100 Sondrio
Sondrio
info@valtellinaoutdoor.it
https://www.valtellinaoutdoor.it

Starting from Bormio 3000, which can be reached by cable car from Bormio opening times available from Tourist Offices, take path S541 and, passing via Bei Laghetti, you arrive at the junction of Bocca di Profa where you continue on path S518. After crossing the

stream near the Baita del Pastore, the track joins path S542 and continues until you reach Sobrettina. From here a wide path, mostly flat but with some uphill and downhill stretches, leads to La Rocca. Crossing the ski slopes, continue along path S543.1 to Comane and then descend to Bormio 2000 from where the cable car returns to Bormio. The walk passes numerous streams and small lakes, especially in the Valle di Profa. The descent to Bormio offers sweeping views of the valley and the typical vegetation of the alpine pastures.

Point of arrival

Bormio 2000

Turn-by-turn directions

Piatta - Dossaccio - Brusafol - Pradibello - Cluss -

Lecina - Boero

**Protected areas** *7* 

Parco nazionale

Parco nazionale dello Stelvio