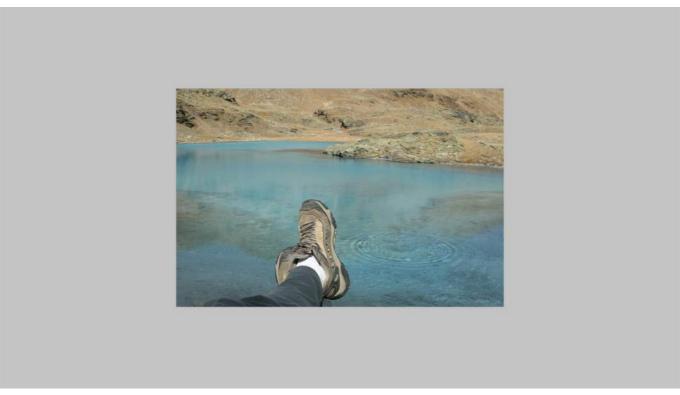

#### Author's recommendation

Bei Laghetti and the lakes of Profa. There are in total ten lakes and microlakes, hidden among the rocky crags to the northwest of the pass. In addition to the Bei Laghetti, the largest lake, the Lago delle Tre Motte, is visible from the Bocca di Profa. Next largest are the lakes of Stelu', Brodech and Pian Poirif.

## outdooractive

Bei laghetti e laghi di Profa Photo: Valdisotto Tourism, Valtellina Outdoor

Laghi di Profa Photo: Valdisotto Tourism, Valtellina Outdoor

Photo: Valdisotto Tourism, Valtellina Outdoor