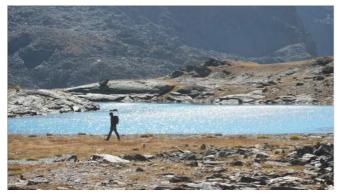

#### Author's recommendation

Bei Laghetti and the lakes of Profa. There are in total ten lakes and microlakes, hidden among the rocky crags to the northwest of the pass. In addition to the Bei Laghetti, the largest lake, the Lago delle Tre Motte, is visible from the Bocca di Profa. Next largest are the lakes of Stelu', Brodech and Pian Poirif.

## outdooractive

Bei laghetti e laghi di Profa Photo: Valdisotto Tourism, Valtellina Outdoor

Laghi di Profa Photo: Valdisotto Tourism, Valtellina Outdoor

Photo: Valdisotto Tourism, Valtellina Outdoor