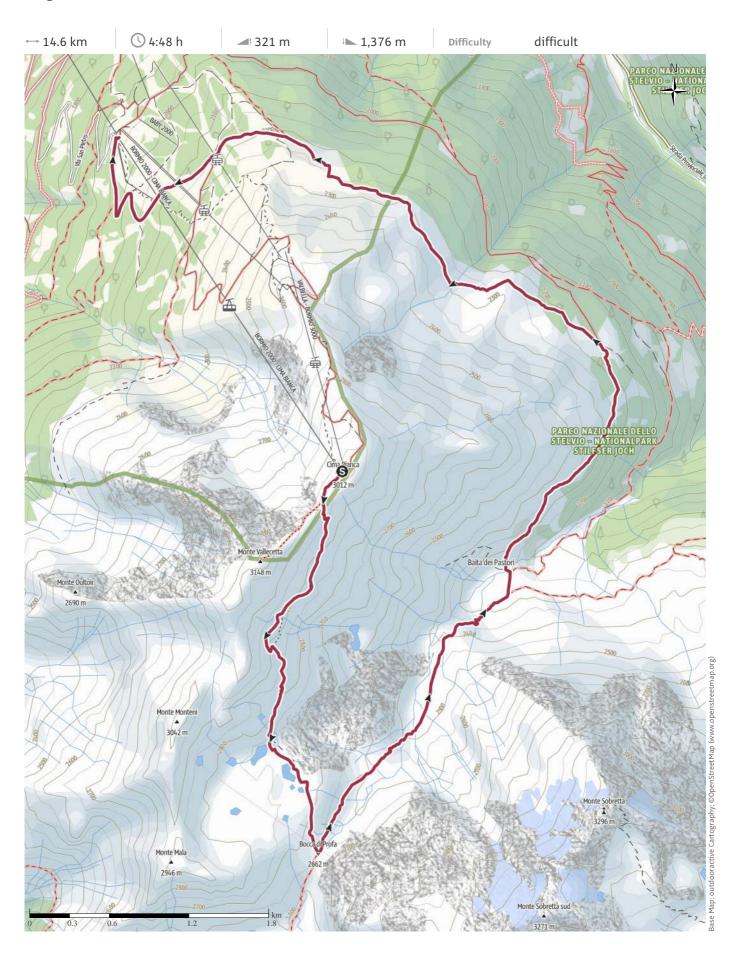

#### route data **Hiking route** Difficulty difficult Distance 14.6 km Stamina 4:48 h Technique Duration Altitude Ascent 321 m 2,997 m 1376 m Descent 1,941 m

#### **Valdisotto Tourism**

Update: March 25, 2024

Source
Valtellina Outdoor
23100 Sondrio
Sondrio
info@valtellinaoutdoor.it
https://www.valtellinaoutdoor.it

Starting from Bormio 3000, which can be reached by cable car from Bormio opening times available from Tourist Offices, take path S541 and, passing via Bei Laghetti, you arrive at the junction of Bocca di Profa where you continue on path S518. After crossing the

stream near the Baita del Pastore, the track joins path S542 and continues until you reach Sobrettina. From here a wide path, mostly flat but with some uphill and downhill stretches, leads to La Rocca. Crossing the ski slopes, continue along path S543.1 to Comane and then descend to Bormio 2000 from where the cable car returns to Bormio. The walk passes numerous streams and small lakes, especially in the Valle di Profa. The descent to Bormio offers sweeping views of the valley and the typical vegetation of the alpine pastures.

#### Author's recommendation

Bei Laghetti and the lakes of Profa. There are in total ten lakes and microlakes, hidden among the rocky crags to the northwest of the pass. In addition to the Bei Laghetti, the largest lake, the Lago delle Tre Motte, is visible from the Bocca di Profa. Next largest are the lakes of Stelu', Brodech and Pian Poirif.

#### **Turn-by-turn directions**

Starting point / trailhead

Bormio 3000

**Coordinates:** 

DD: 46.420743, 10.410987

DMS: 46°25'14.7"N 10°24'39.6"E

UTM: 32T 608424 5141763

w3w: ///pineapple.bombarded.blasted

Point of arrival

Bormio 2000

Turn-by-turn directions

Piatta - Dossaccio - Brusafol - Pradibello - Cluss -

Lecina - Boero

**Protected areas** *7* 

Parco nazionale

Parco nazionale dello Stelvio